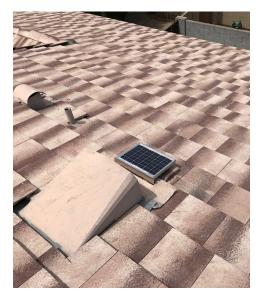

## **Solar TileBlaster**

We can NOW solar activate "eyebrow" dormer vents on tiled roofs.

Get the maximum benefit from dormer ("eyebrow") vents — Introducing our new Solar TileBlaster™ roof fans and solar panels for a clean and green solution to boost your attic ventilation. Remove hot attic air more effectively and economically. Lessen the load for your HVAC by removing that oven–like, hot attic air so your living environment will be more comfortable.

## Solar TileBlaster Tile Roofs with Dormer Vent Solution