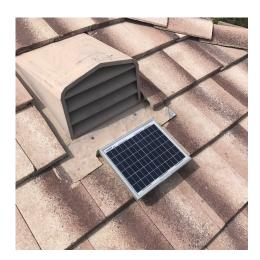

## **Solar TileBlaster**

We can NOW solar activate "eyebrow" dormer vents on tiled roofs.

Get the maximum benefit from dormer ("eyebrow") vents — Introducing our new Solar TileBlaster™ roof fans and solar panels for a clean and green solution to boost your attic ventilation. Remove hot attic air more effectively and economically. Lessen the load for your HVAC by removing that oven–like, hot attic air so your living environment will be more comfortable.

**Solar TileBlaster**®
Tiled roof design for dormer vents

| 120mm High Speed<br>Fan | Specs                                         |
|-------------------------|-----------------------------------------------|
| Total Fan Wattage       | 7.8                                           |
| Solar Power CFM         | 39 cfm x 3 (fans)                             |
| Bearing Type            | Double ball bearing                           |
| Fan Speed RPM           | 2700                                          |
| Noise Level in dBa      | 42.6                                          |
| Air Flow in CMF         | 39 cfm                                        |
| Rated Voltage in DC     | 12                                            |
| Rated Current in Amps   | 0.65                                          |
| Dimensions              | 120 x 120 x 25 mm                             |
| Weight                  | 4.8oz                                         |
| Operating Temp          | 14°F ~ + 149°F (- 10°C ~<br>+ 65°C (65 %RH))  |
| Storage Temp            | -22°F ~ + 158°F (- 30°C<br>~ + 70°C (65 %RH)) |
| Length of Life          | 50,000 hours                                  |

| Solar Panel        | Specs                      |
|--------------------|----------------------------|
| Watt               | 10                         |
| Operating Voltage  | 12                         |
| Maximum Voltage    | 17                         |
| Max Amps           | 0.68                       |
| Operating Temp     | -40°C to 85°C              |
| Power Tolerance    | ± 5%                       |
| Cells              | Multicrystalline PV Module |
| Number of Cells    | 36                         |
| Module Dimension   | 302mm x 357mm x 30mm       |
| Solar Panel Weight | 2.1Kg/4.64lb               |
| Length of Life     | 25 year-rated              |