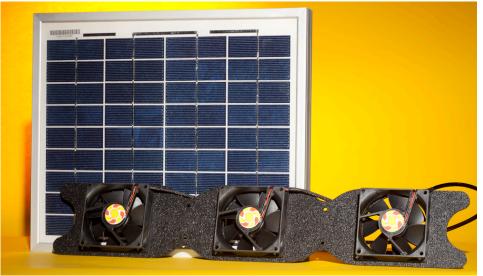

## **Solar TileBlaster**

We can NOW solar activate "eyebrow" dormer vents on tiled roofs.

Get the maximum benefit from dormer ("eyebrow") vents — Introducing our new Solar TileBlaster™ roof fans and solar panels for a clean and green solution to boost your attic ventilation. Remove hot attic air more effectively and economically. Lessen the load for your HVAC by removing that oven–like, hot attic air so your living environment will be more comfortable.

**Solar TileBlaster**®
Tiled roof design for dormer vents

| 120mm High Speed<br>Fan | Specs                                         |
|-------------------------|-----------------------------------------------|
| Total Fan Wattage       | 7.8                                           |
| Solar Power CFM         | 39 cfm x 3 (fans)                             |
| Bearing Type            | Double ball bearing                           |
| Fan Speed RPM           | 2700                                          |
| Noise Level in dBa      | 42.6                                          |
| Air Flow in CMF         | 39 cfm                                        |
| Rated Voltage in DC     | 12                                            |
| Rated Current in Amps   | 0.65                                          |
| Dimensions              | 120 x 120 x 25 mm                             |
| Weight                  | 4.8oz                                         |
| Operating Temp          | 14°F ~ + 149°F (- 10°C ~<br>+ 65°C (65 %RH))  |
| Storage Temp            | -22°F ~ + 158°F (- 30°C<br>~ + 70°C (65 %RH)) |
| Length of Life          | 50,000 hours                                  |