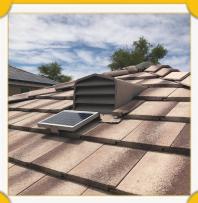

## **Solar TileBlaster**

We can NOW solar activate "eyebrow" dormer vents on tiled roofs.

Get the maximum benefit from dormer ("eyebrow") vents — Introducing our new Solar TileBlaster™ roof fans and solar panels for a clean and green solution to boost your attic ventilation. Remove hot attic air more effectively and economically. Lessen the load for your HVAC by removing that oven–like, hot attic air so your living environment will be more comfortable.

**Solar TileBlaster**®
Tiled roof design for dormer vents

| 120mm High Speed<br>Fan | Specs                                         |
|-------------------------|-----------------------------------------------|
| Total Fan Wattage       | 7.8                                           |
| Solar Power CFM         | 39 cfm x 3 (fans)                             |
| Bearing Type            | Double ball bearing                           |
| Fan Speed RPM           | 2700                                          |
| Noise Level in dBa      | 42.6                                          |
| Air Flow in CMF         | 39 cfm                                        |
| Rated Voltage in DC     | 12                                            |
| Rated Current in Amps   | 0.65                                          |
| Dimensions              | 120 x 120 x 25 mm                             |
| Weight                  | 4.8oz                                         |
| Operating Temp          | 14°F ~ + 149°F (- 10°C ~<br>+ 65°C (65 %RH))  |
| Storage Temp            | -22°F ~ + 158°F (- 30°C<br>~ + 70°C (65 %RH)) |
| Length of Life          | 50,000 hours                                  |