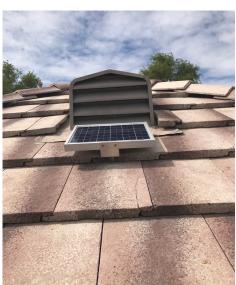

## **Solar TileBlaster**

We can NOW solar activate "eyebrow" dormer vents on tiled roofs.

Get the maximum benefit from dormer ("eyebrow") vents — Introducing our new Solar TileBlaster™ roof fans and solar panels for a clean and green solution to boost your attic ventilation. Remove hot attic air more effectively and economically. Lessen the load for your HVAC by removing that oven–like, hot attic air so your living environment will be more comfortable.

## Solar TileBlaster Tile Roofs with Dormer Vent Solution