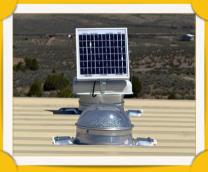

## **Conex Solar RoofBlaster**

We have taken our very popular Solar RoofBlaster vent/fan unit and designed a special form-fitting flashing that will sit flush on top of a Conex shipping container that have 3.5" or 6.5" ribs! So we now offer not only a solar tube lighting solution for your Conex® container, but we also provide a ventilation solution. Ventilation is key for steel shipping containers! If you plan to store equipment you don't want to get rusted or damaged due to moisture and heat inside your steel container, you need to ventilate your container sufficiently. We recommend 1–2 vents for every 20' of container. Uniform air movement throughout your entire container is important. You will need intake vents down low so fresh, cooler air can enter your container down low and help push out the hotter air as it rises and exhausts out of the vent.

## **Conex Solar Mega RoofBlaster**

We have taken our very popular Solar Mega RoofBlaster vent/fan unit and designed a special form-fitting flashing that will sit flush on top of a Conex shipping container that have 3.5" or 6.5" ribs! So we now offer not only a solar tube lighting solution for your Conex® container, but we also provide a ventilation solution. Ventilation is key for steel shipping containers! If you plan to store equipment you don't want to get rusted or damaged due to moisture and heat inside your steel container, you need to ventilate your container sufficiently. We recommend 1-2 vents for every 20' of container. Uniform air movement throughout your entire container is important. You will need intake vents down low so fresh, cooler air can enter your container down low and help push out the hotter air as it rises and exhausts out of the vent.