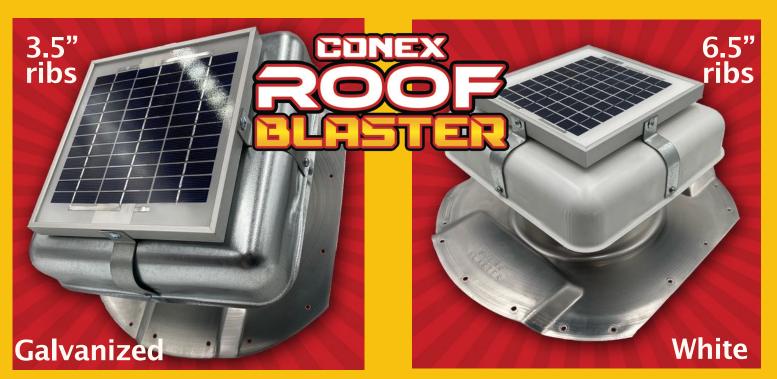

## **Conex Solar RoofBlaster**

We have taken our very popular Solar RoofBlaster vent/fan unit and designed a special form-fitting flashing that will sit flush on top of a Conex shipping container that have 3.5" or 6.5" ribs! So we now offer not only a solar tube lighting solution for your Conex® container, but we also provide a ventilation solution. Ventilation is key for steel shipping containers! If you plan to store equipment you don't want to get rusted or damaged due to moisture and heat inside your steel container, you need to ventilate your container sufficiently. We recommend 1–2 vents for every 20' of container. Uniform air movement throughout your entire container is important. You will need intake vents down low so fresh, cooler air can enter your container down low and help push out the hotter air as it rises and exhausts out of the vent.