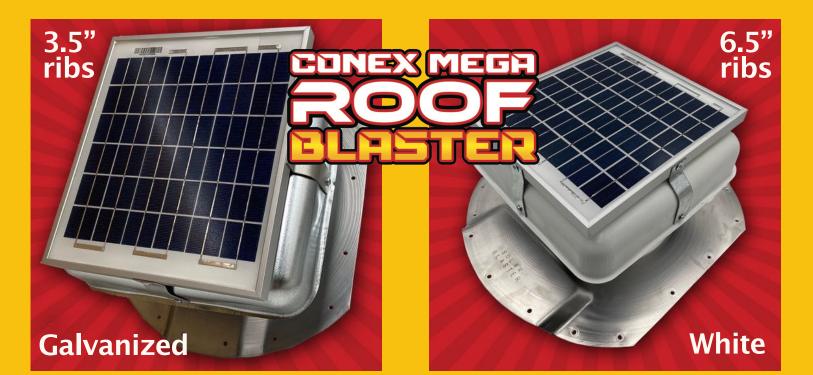

## **Conex Solar Mega RoofBlaster**

We have taken our very popular Solar Mega RoofBlaster vent/fan unit and designed a special form-fitting flashing that will sit flush on top of a Conex shipping container that have 3.5" or 6.5" ribs! So we now offer not only a solar tube lighting solution for your Conex® container, but we also provide a ventilation solution. Ventilation is key for steel shipping containers! If you plan to store equipment you don't want to get rusted or damaged due to moisture and heat inside your steel container, you need to ventilate your container sufficiently. We recommend 1-2 vents for every 20' of container. Uniform air movement throughout your entire container is important. You will need intake vents down low so fresh, cooler air can enter your container down low and help push out the hotter air as it rises and exhausts out of the vent.