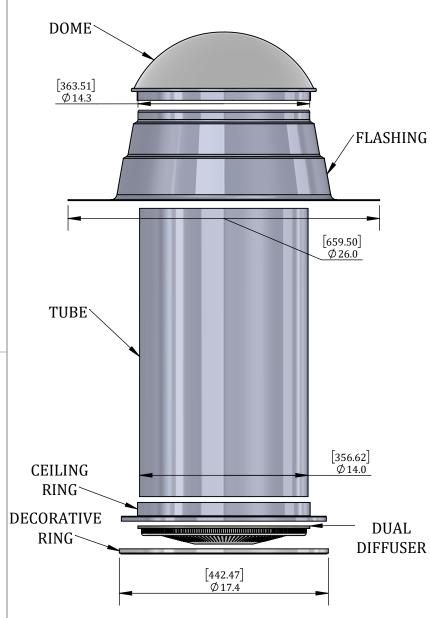

**Dome**: 100% high-impact clear acrylic, formed and sealed onto aluminum ring. Designed to protect dome edges and expel any condensation build-up during winter months. Inner prismatic dome helps catch low angle rays and scatter sunlight before entering tube.

Lightweight - weighs 50% less than glass, addition to roofs does not significantly increase the load placed on foundation or frame

Transparent - maintains optical clarity and does not yellow over time

**Flashing**: seamless, metal spun aluminum. Constructed to out-live any roof application under proper installation. Available for Pitched & Flat Roof applications. *Why aluminum?* 

100% recycable and non-toxic, Resists corrosion, Uniform quality, Non-combustible

**Tube**: anodized aluminum with 98% reflectivity. Availability in 24" & 48" lengths, as well as 45-degree elbows for install obstructions.

**Ceiling & Decorative Rings**: electro-galvanized steel, Decorative Ring powder coated white. Optional easy-install version with wing fastening system.

Why steel?

Lightweight, High-strength, Durable

**Dual Diffuser**: clear & prismatic polycarbonate. Choose between standard prismatic or clear design to flow with interior decor.

Why polycarbonate?

Flame resistant, Durable, Lightweight, Energy efficient

Dimensions are in inches [mm]. All components manufactured from raw materials in Gilbert, AZ, USA.

SOLUMAX

Tube Skylights & Metal Spinning Solutions 1501 E Baseline Rd, Ste 107 Gilbert, AZ 85233 P: 480-813-3449 F: 480-892-4964 WWW.SOLUMAX.NET

## Components & Material Details for SOLUMAX 14" Tube Skylight

(recommended for up 350 sq. ft./32.5 sq.m)

DO NOT SCALE DRAWING DWG. NO. SOLUMAX-14TS DATE: 08/02/2017 SHEET 1 0F 1

2

1

A